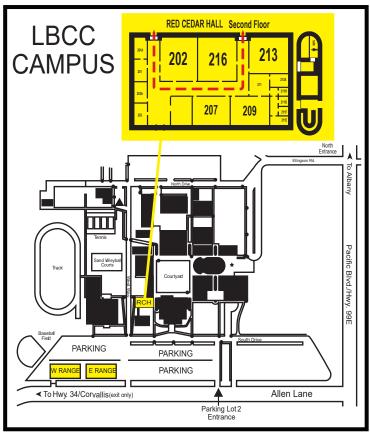

## Directions to: Linn-Benton Community College (LBCC) 6500 SW Pacific Blvd. Albany, OR 97321

BRT, IRT and Knowledge Retest students report to classroom first. RSP, eRider™ and Skill Retest students report directly to range.