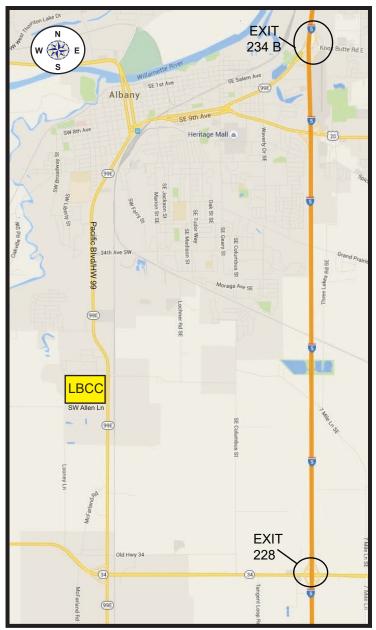

## Team Oregon Training Map - Albany Site

## Directions to: Linn-Benton Community College (LBCC) 6500 SW Pacific Blvd. Albany, OR 97321

BRT, IRT and Knowledge Retest students report to classroom first. RSP, eRider™ and Skill Retest students report directly to range.

Driving Directions from I-5 southbound:

- Take exit 234B Pacific Blvd. SE/ OR-99 E.
- Turn right onto SW Allen Ln.
- Take the second driveway on your right.

## Driving Directions from I-5 northbound:

- Take exit 228 OR-34.
- Turn left onto OR-34/Corvallis-Lebanon Hwy.
- Take the Hwy. 99 E/Albany-Junction City exit ramp.
- From the ramp turn left onto Hwy. 99 E.
- Turn left onto SW Allen Ln.
- Take the second driveway on your right.