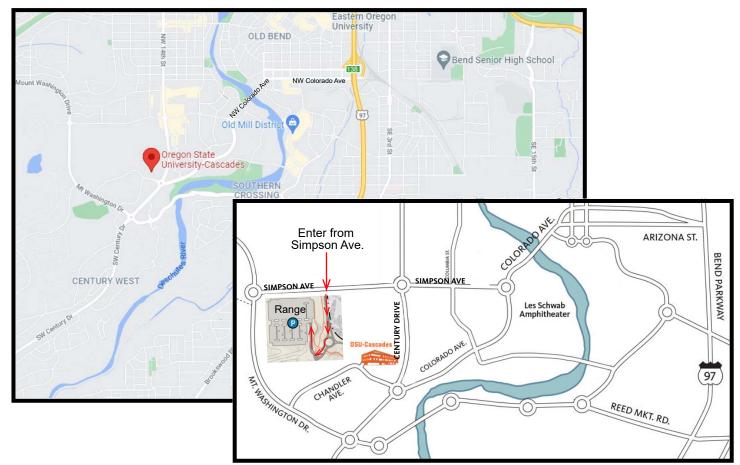

## Team Oregon Training Map - Bend Range

## Directions to Simpson Ave Parking Lot Oregon State University - Cascades (North end of campus)

Follow below directions to avoid main campus entrance and for quickest route to Simpson Ave parking lot.

Directions from US-97 South:

- Take Exit 138 toward Downtown/Mt. Bachelor.
- Turn right on NW Colorado Ave. Continue for .9 miles.
- At the traffic circle, exit right onto SW Simpson Ave. Continue for .5 miles.
- After passing SW Century Dr. take the first left into the OSU Cascades campus.
- At the campus traffic circle, take the first right exit. Take another immediate right up the hill, and park on the left.

Directions from US-97 North:

- Take Exit 138 toward Downtown/Mt.Bachelor.
- Turn right onto SW Colorado Ave. for 1 mile.
- At the traffic circle, exit right onto SW Simpson Ave. Continue for .5 miles.
- After passing SW Century Dr. take the first left into the OSU Cascades campus.
- At campus traffic circle, take the first right exit. Take another immediate right turn up the hill, and park on the left.