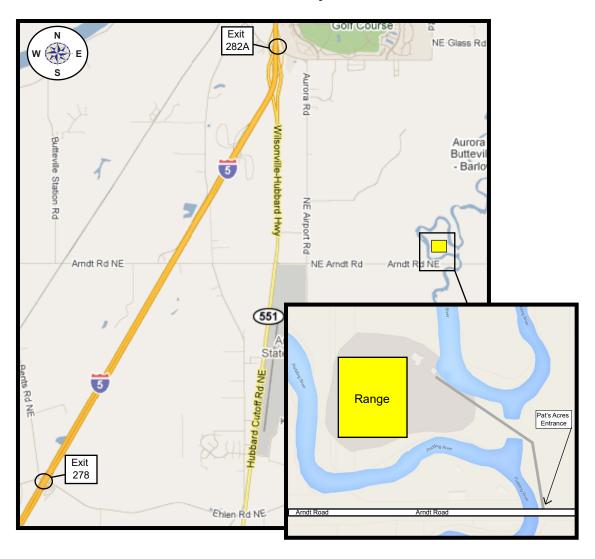

## Team Oregon Training Map - Canby Site

## Directions to Pat's Acres 6255 Arndt Rd. SW Canby, OR 97103

Driving Directions from I-5 Southbound:

- Take exit 282A Canby/Hubbard.
- Turn left onto Arndt Rd. and proceed approximately 1.5 miles.
- Turn left just after the river crossing (see map) at the Pat's Acres Sign.

## Driving Directions from I-5 Northbound:

- Take exit 278 Aurora/Donald.
- Turn right onto Ehlen Rd.
- Turn left onto Hubbard Cutoff Rd. NE/Hwy 551.
- Turn right onto Arndt Rd. and proceed approximately 1.5 miles.
- Turn left just after the river crossing (see map) at the Pat's Acres Sign.