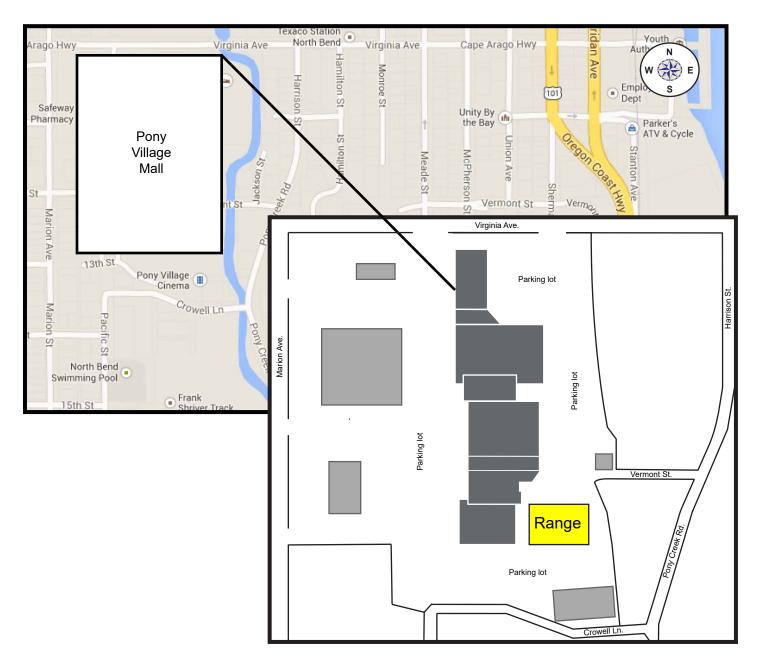

# Team Oregon Training Map - Coos Bay Range

## Directions to Pony Village Mall 1611 Virginia Ave. North Bend, OR 97459

#### Directions From Hwy 101:

- Turn west onto Virginia Ave.
- Turn south onto Harrison St.
- Turn west onto Vermont St.
- Park in the Pony Village Mall parking lot near the range area.