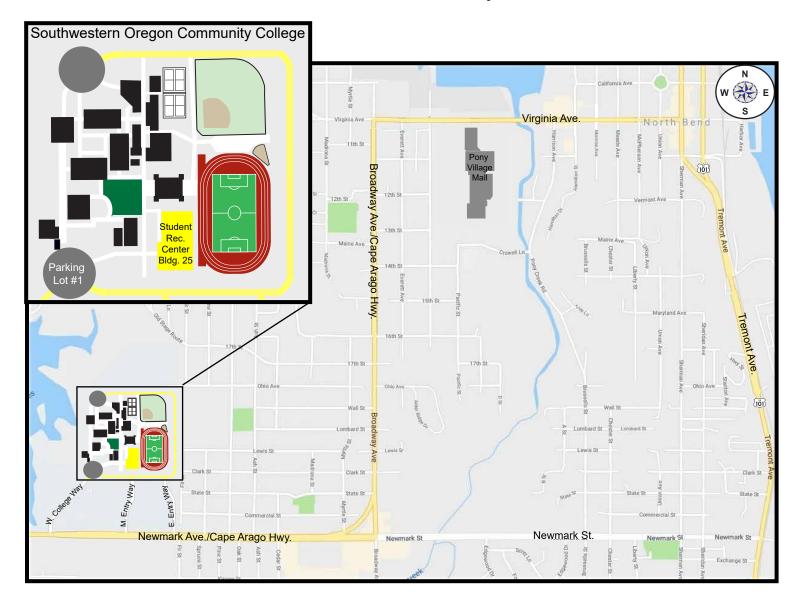

#### Team Oregon Training Map - Coos Bay Classroom

### Directions to Southwestern Oregon Community College 1988 Newmark Ave. Coos Bay, OR 97420

#### Directions from Hwy 101:

- Turn west onto Newmark St. and drive 1.7 miles.
- Newmark St. will become Newmark Ave./Cape Arago Hwy.
- Turn right onto W. College Way and park in Parking Lot #1.
- Classroom is located in the Student Recreation Center/Bldg. 25.