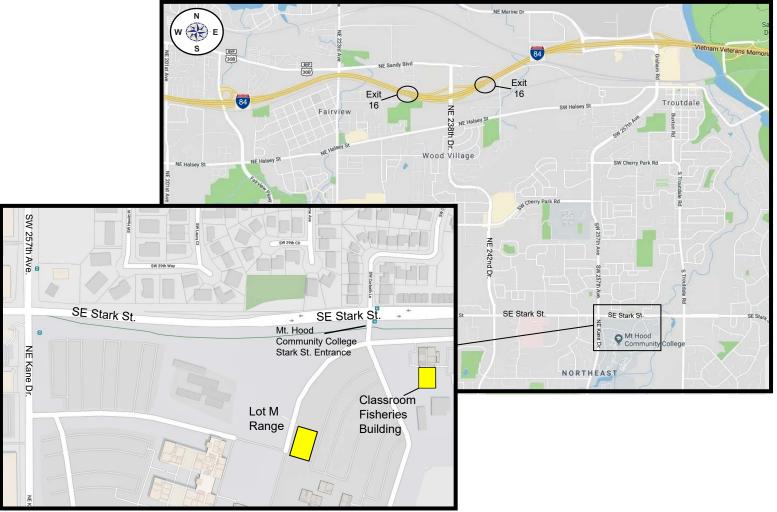

## Team Oregon Training Site - Gresham

## Directions to Mt. Hood Community College 26000 SE Stark St. Gresham, OR 97030

BRT, IRT, and Knowledge Retest students report to classroom first. RSP, eRider<sup>™</sup> and Skill Retest students report directly to range.

Driving Directions from I-84:

- Take Exit 16 for 238th Dr. towards Wood Village.
- Turn south onto NE 238th Dr.
- Continue onto NE 242nd Dr.
- Turn left onto SE Stark St.
- Continue on SE Stark St. for approximately 0.9 miles.
- Turn right into the Stark St. Entrance for Mt. Hood Community College.

Classroom:

• Take an immediate left after the entrance. The Fisheries parking lot will be the first lot on the right.

## Range:

• Proceed through the intersection, then turn right into parking lot M. The range is on the southeast side of lot M.