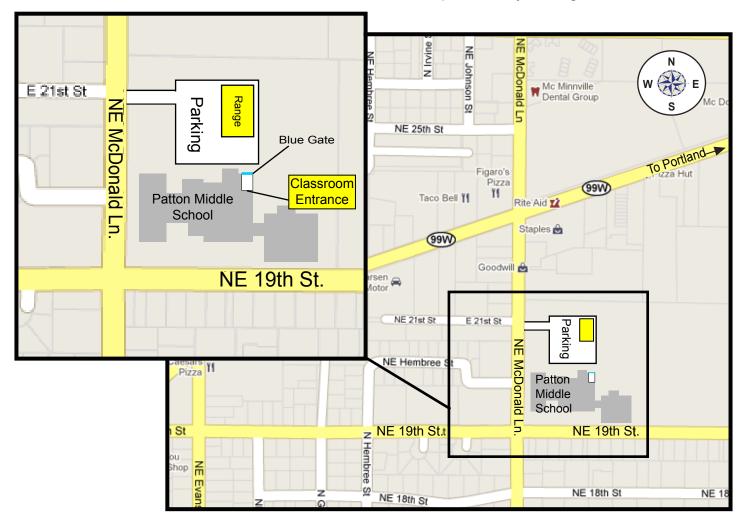

## Directions to Patton Middle School 2100 NE McDonald Ln. McMinnville, OR 97128

BRT, IRT and Knowledge Retest students report to classroom first. RSP, eRider™ and Skill Retest students report directly to range.

## Directions from Hwy 99W:

- Turn south onto NE McDonald Ln.
- Turn left into the Patton Middle School parking lot.
- To get to the Classroom, proceed to the SE corner of the parking lot.
- Walk down the drive and through the BLUE gate.
- Classroom is on the right, at the end of the gated yard.

\*Note: Access to the classroom and range is only available from the Patton Middle School parking lot. You must enter the parking lot from NE McDonald Ln.