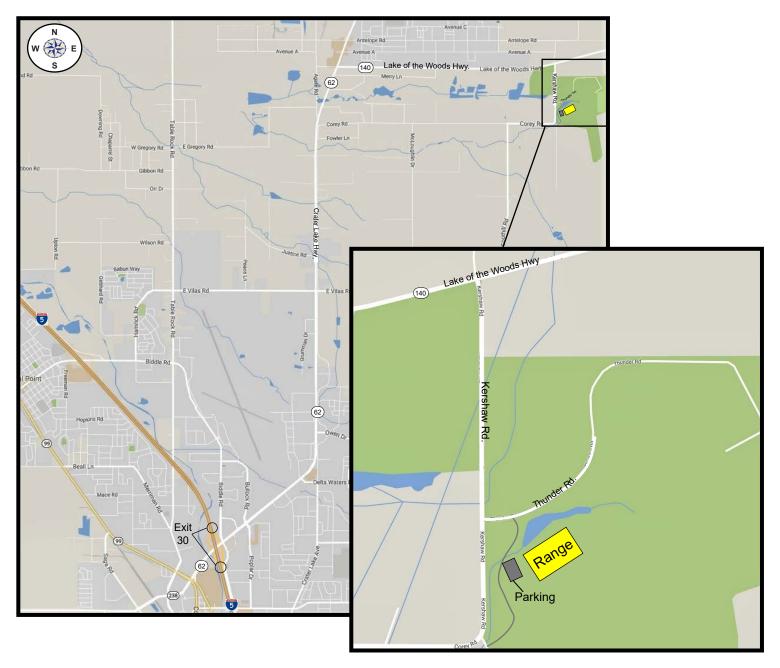

## Team Oregon Training Map - Medford ART Site

Directions to: Jackson County Sports Park - GoKart Track 6900 Kershaw Rd. Central Point, OR 97502

## Directions from I-5:

- Take Exit 30 and turn east onto Hwy 62.
- Drive on Hwy 62 for approximately 6 miles, then turn right onto Hwy 140 towards Klamath Falls and Lake of the Woods.
- After approximately 2 miles, turn right onto Kershaw Rd.
- Turn left onto Thunder Rd.
- Turn right onto the dirt driveway for Jackson County Sports Park GoKart Track.
- Parking will be on your left.