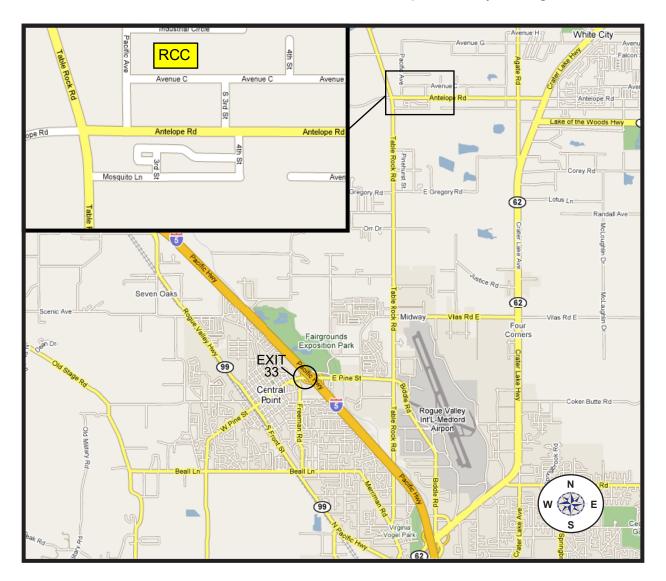

## Directions to: Rogue Community College (RCC) - Table Rock 7800 Pacific Ave. White City, OR 97503

BRT, IRT and Knowledge Retest students report to classroom first. RSP, eRider™ and Skill Retest students report directly to range.

Driving Directions From I-5:

- Take Exit 33 Central Point/Jackson County Expo. Park.
- Travel east on E Pine St. which turns into Biddle Rd.
- Turn left onto Table Rock Rd.
- Turn right onto Antelope Rd.
- Turn left onto Pacific Ave.
- Turn right onto Avenue C.
- Turn left into the Rogue Community College.