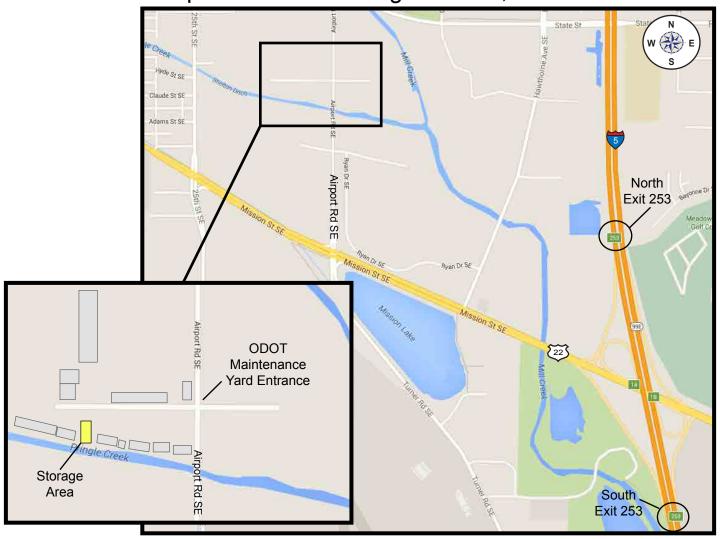

## Directions to Salem ODOT Maintenance Yard 885 Airport Rd. SE Building-P Salem, OR 97301

## Driving Directions from I-5:

- Take exit 253 OR 22/OR 99-E.
- Merge west onto Mission St. SE.
- Turn right onto Airport Rd. SE.
- Turn left at the ODOT Building-P drive.
  - The storage area is on the left across from Building-P.
  - If it is after hours you will need to use the ODOT gate code to open the gate.
  - You may park your vehicle in the lot next to the Mobile Valley unit.