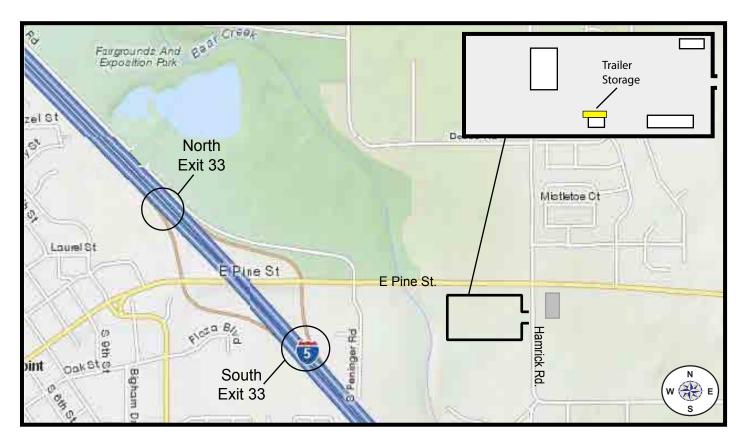

## Directions to ODOT Central Point Maintenance Yard 4141 Hamrick Rd. Central Point, OR 97502

## Driving Directions from I-5:

- Take exit 33 Central Point.
- Turn east onto E Pine St.
- Turn right onto Hamrick Rd.
- Take the first right into the ODOT Maintenance Yard.
  - The gate key is in the Team Oregon key box on the right side of the gate.
  - Insert the key into the access pad on the left side of the gate and turn it to the 3 o'clock position.
- Drive towards the back of the ODOT Maintenance Yard.
- The Mobile West trailer storage area is about halfway through on the left.