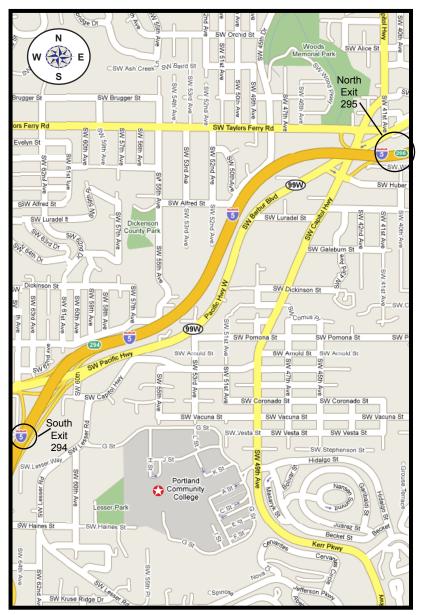

## Team Oregon Training Map - Portland Site (SYL)

## Directions to Portland Community College (PCC) - Sylvania 12000 SW 49th Ave. Portland, OR 97219

BRT, IRT and Knowledge Retest students report to classroom first. RSP, eRider™ and Skill Retest students report directly to range.

Driving Directions from I-5 Southbound:

- Take exit 295 Capital Hwy.
- Turn right onto Taylors Ferry Rd.
- Turn right onto Capital Hwy.
- · Capital Hwy turns into SW 49th.
- Turn right into campus.

Driving Directions from I-5 Northbound:

- Take Exit 294 Barbur Blvd.
- Turn right onto SW 60th Ave.
- Turn right onto SW Lessor Rd.
- Turn left into campus.

Campus Map included - see info about parking fee.