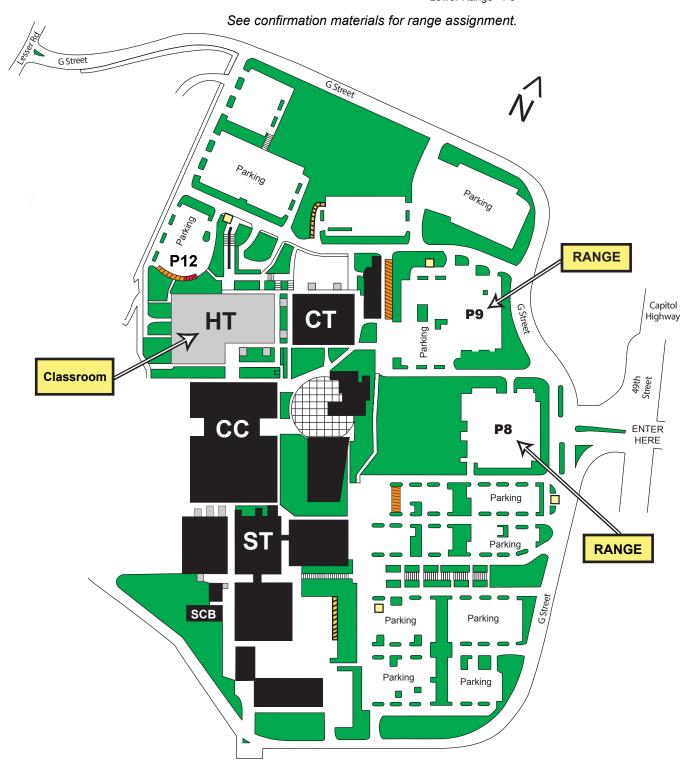

### PCC SYLVANIA CAMPUS MAP

### CLASSROOM LOCATION:

HT Health Technology Building
See confirmation email for classroom number

### PARKING INFORMATION:

Parking Permit Stations

NOTE: There is a \$5 parking fee at PCC, M-F: 7AM-10PM For more information, see: http://www.pcc.edu/resources/parking/

#### RANGES:

Upper Range - P8 Lower Range - P9