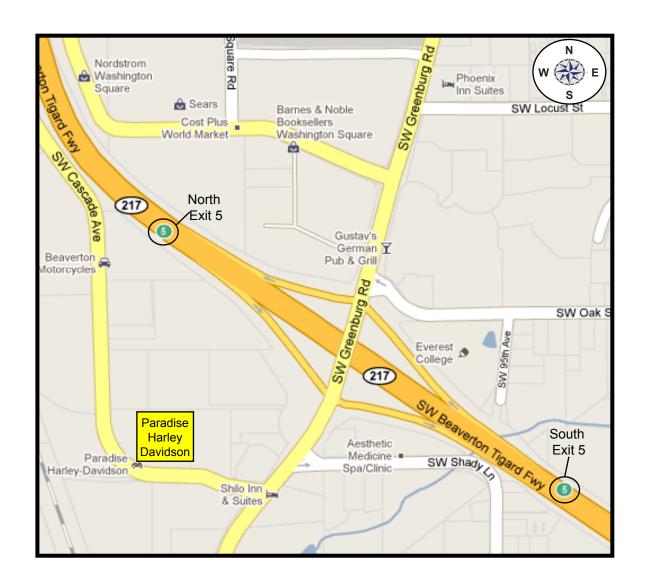

### Team Oregon Training Site - Paradise Harley Davidson

# Directions to Paradise Harley Davidson Classroom 10770 SW Cascade Ave. Tigard, OR 97223

### Directions from OR-217:

- Take exit 5 Greenburg Rd.
- Turn south onto SW Greenburg Rd.
- Turn right onto SW Cascade Blvd.
- Paradise Harley Davidson will be on the right.