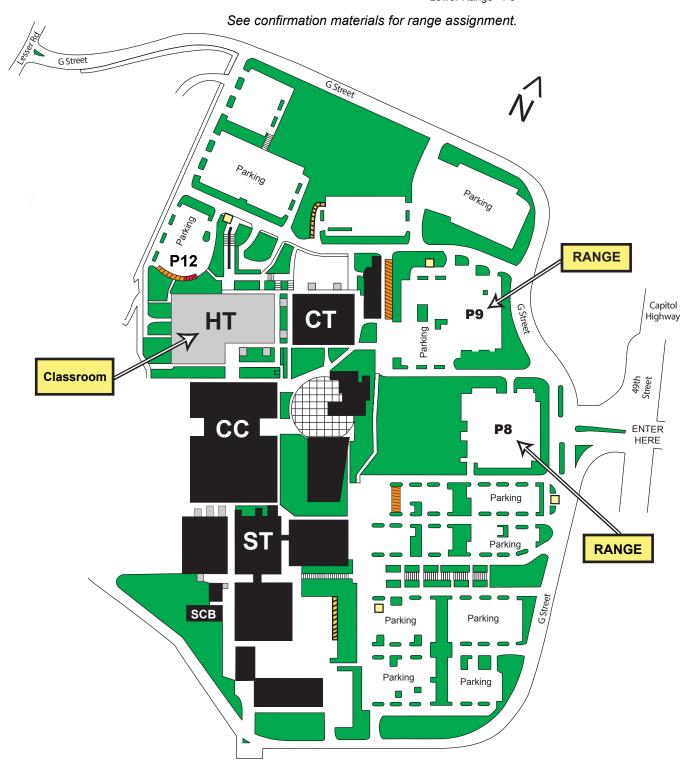

### PCC SYLVANIA CAMPUS MAP

#### CLASSROOM LOCATION:

HT Health Technology Building
See confirmation email for classroom number

#### PARKING INFORMATION:

Parking Permit Stations

NOTE: There is a \$5 parking fee at PCC, M-F: 7AM-10PM For more information, see: http://www.pcc.edu/resources/parking/

#### RANGES:

Upper Range - P8 Lower Range - P9