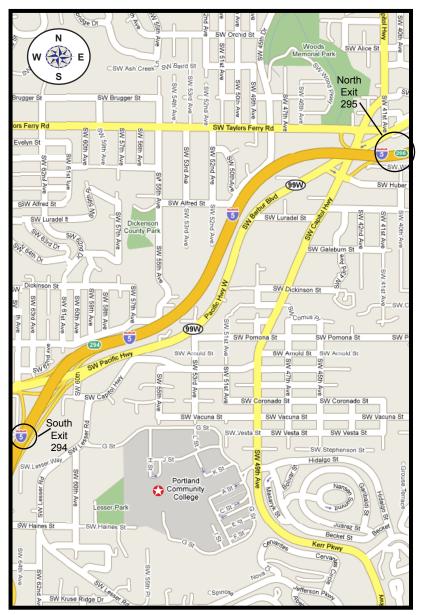

## Team Oregon Training Map - Portland Site (SYL)

# Directions to Portland Community College (PCC) - Sylvania 12000 SW 49th Ave. Portland, OR 97219

BRT, IRT and Knowledge Retest students report to classroom first. RSP, eRider™ and Skill Retest students report directly to range.

Driving Directions from I-5 Southbound:

- Take exit 295 Capital Hwy.
- Turn right onto Taylors Ferry Rd.
- Turn right onto Capital Hwy.
- · Capital Hwy turns into SW 49th.
- Turn right into campus.

Driving Directions from I-5 Northbound:

- Take Exit 294 Barbur Blvd.
- Turn right onto SW 60th Ave.
- Turn right onto SW Lessor Rd.
- Turn left into campus.

Campus Map included - see info about parking fee.