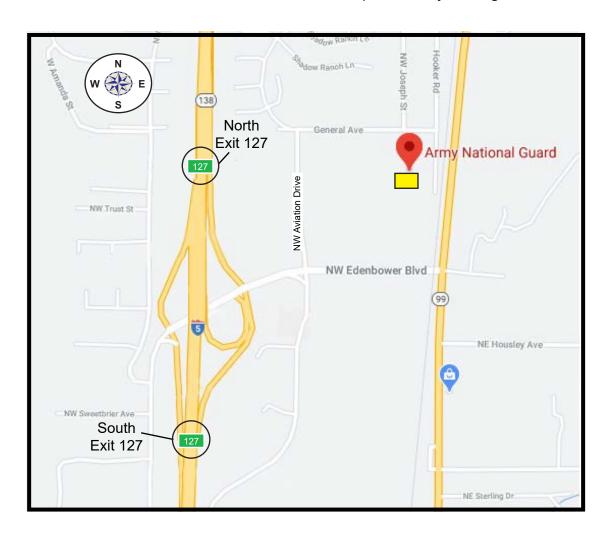

## Team Oregon Training Map - Roseburg Site

## Directions to Roseburg Army National Guard 111 General Ave, Roseburg, OR 97470

BRT, IRT and Knowledge Retest students report to classroom first. RSP, eRider®and Skill Retest students report directly to range.

## **Driving Directions:**

- From I-5 take exit 127.
- Turn East on NW Edenbower Blvd.
- Turn North on NW Aviation Dr/NW Bower St.
- Turn East on NW General Ave and proceed to stop sign.
- Turn South on Hooker Rd.
- Take immediate right into National Guard parking lot and then immediate left into smaller parking lot.
- Student parking is on East side of the National Guard building.