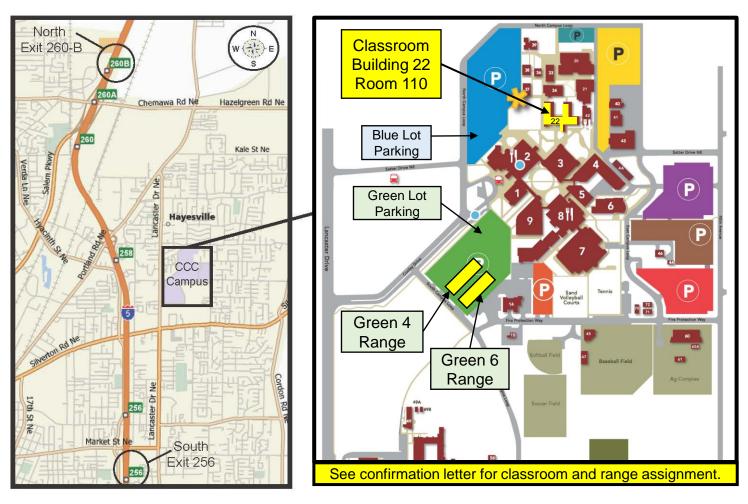

## Team Oregon Training Map - Salem Site

## Directions to Chemeketa Community College CCC 4000 Lancaster Drive NE Salem, OR 97305

BRT and IRT students report to classroom first.
All other students report directly to range.

## Driving Directions from I-5 northbound:

- Take exit 256 Lancaster Mall/Silverton.
- Turn right onto Market St. NE.
- Turn left onto Lancaster Dr. NE.
- Turn right onto Cooley Dr. NE, the main campus entrance.
- Park in Blue Lot for classroom, Green Lot for range.

## Driving Directions from I-5 southbound:

- Take exit 260-B Keizer/Chemawa Rd.
- Turn left onto Chemawa Rd.
- Turn right on Portland Rd.
- Turn left onto Lancaster Dr.
- Turn left onto Cooley Dr. NE, the main campus entrance.
- Park in Blue Lot for classroom, Green Lot for range.