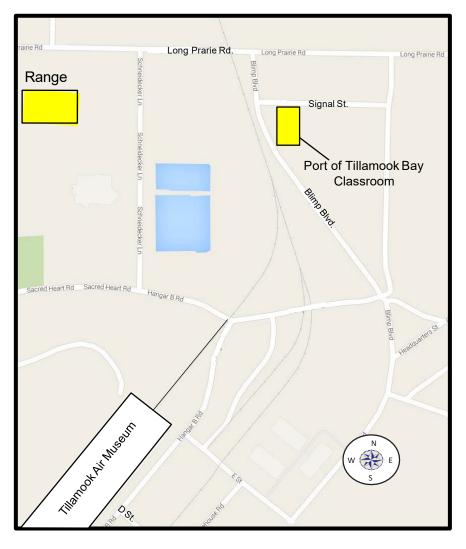

### Team Oregon Training Map - Tillamook Site

# Directions to Port of Tillamook Bay 4000 Blimp Blvd. Tillamook, OR 97141

BRT and IRT students report to classroom first. RSP, eRider® and Skill Retest students report directly to range.

Note: Please use these directions to find the classroom and range. Online/GPS maps may **not** direct you to the correct locations.

## **Driving Directions from Hwy 101 to the Range:**

- Turn east onto Long Prairie Rd.
- Turn right (south) at 5255 Long Prairie Rd. Note this is also the UPS entrance.
- Park in the gravel parking lot and approach gate to meet instructors.

### **Driving Directions from Hwy 101 to the Classroom:**

- Turn east onto Long Prairie Rd.
- Turn right onto Blimp Blvd.
- Classroom is located on the left.

### **Driving Directions from the Classroom to the Range:**

- From the parking lot, go north on Blimp Blvd.
- Turn left onto Long Prairie Rd (toward Hwy 101) and proceed approximately .5 miles.
- Turn left (south) at 5255 Long Prairie Rd. Note this is also the UPS entrance.
- Park in the gravel parking lot and approach gate to meet instructors.