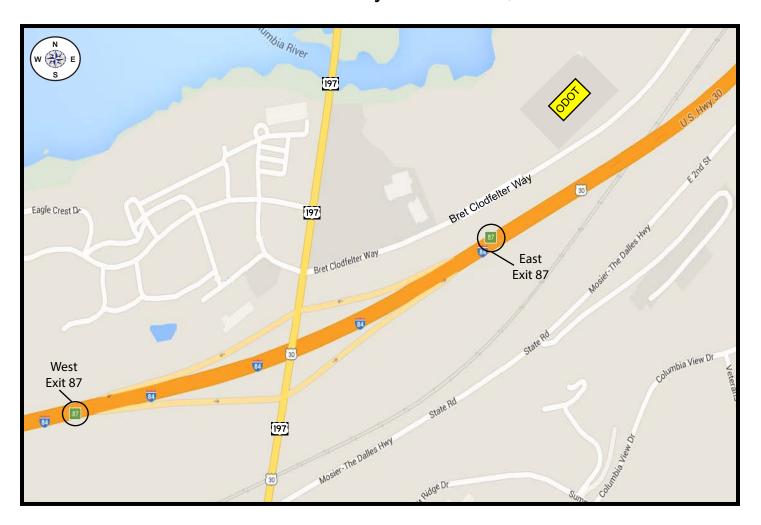

# Directions to The Dalles ODOT District 9 Headquarters 3313 Bret Clodfelter Way The Dalles, OR 97058

#### Driving Directions from I-84:

- Take exit 87.
- Turn north onto US-197.
- Turn right onto Bret Clodfelter Way.
- Turn left into the ODOT driveway.
- Enter the rear of the building and go down the hall.
- Follow the signs to the conference room.
- The classroom is the lower level conference room.