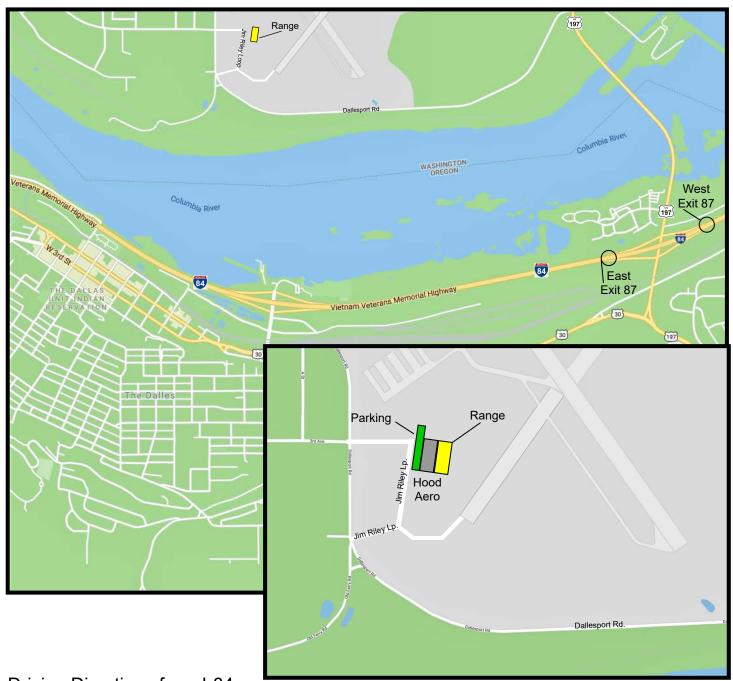

## Directions to Hood Aero, the Dalles #2 Range 45 Airport Way, Dallesport, WA 98617

Driving Directions from I-84:

- Take Exit 87.
- Turn north onto US-197.
- Cross the bridge over the Columbia River into Washington.
- Turn left onto Dallesport Rd.
- Drive approximately 1.5 miles and turn right on Jim Riley Loop to Hood Aero.
- Park in any open space.