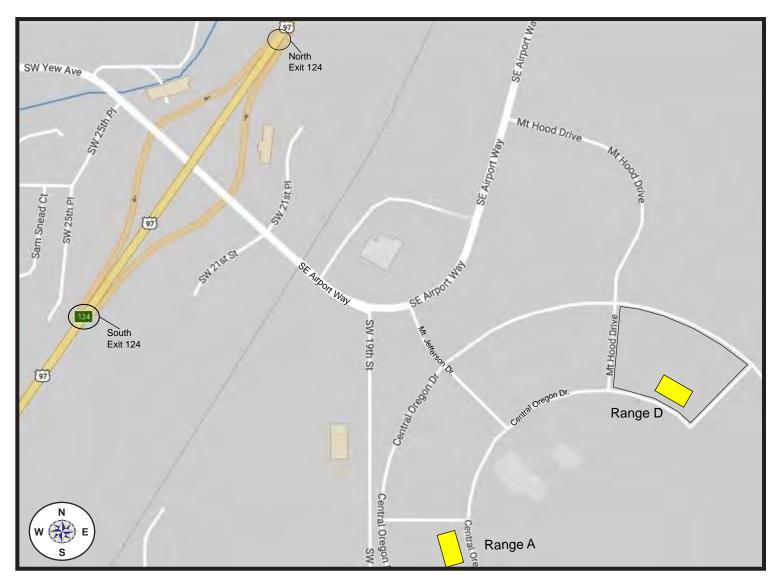

## Team Oregon Training Map - Redmond Range

## Directions to: Deschutes County Fairgrounds 3800 SE Airport Way Redmond, OR 97756

BRT, IRT and Knowledge Retest students report to classroom first. ABC, PMC, RSP, eRider<sup>™</sup> and Skill Retest students report directly to range.

The Deschutes County Fairground complex is located on the south edge of Redmond off Hwy 97, near the airport.

Driving Directions From Hwy 97:

- Take Exit 124 for Airport Way.
- Turn east onto SE Airport Way.
- Turn right onto Mt. Jefferson Dr.
- Mt. Jefferson Dr. will end at Central Oregon Dr.
- For Range A, turn right onto Central Oregon Dr.
- For Range D, turn left onto Central Oregon Dr.