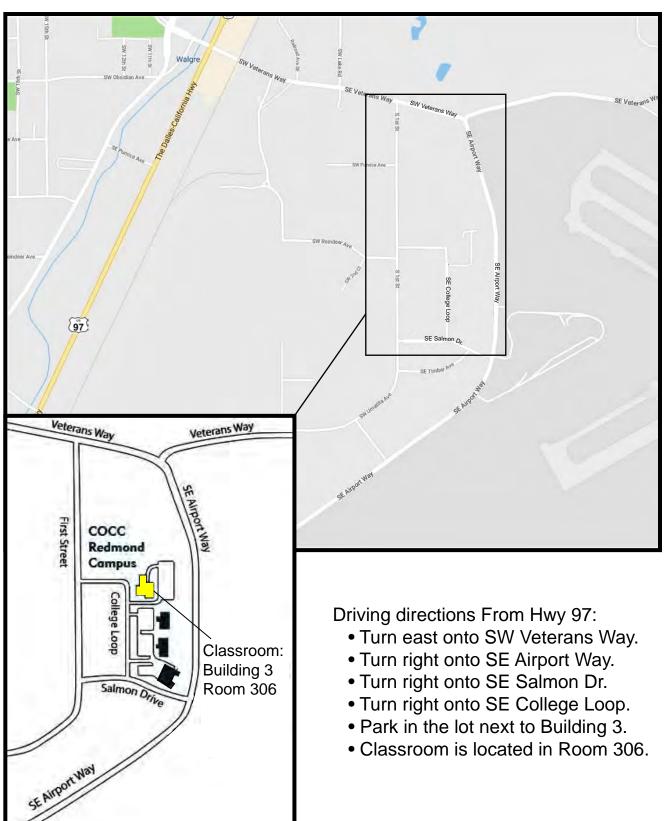

## Team Oregon Map - Redmond Training Site Classroom

## Directions to Central Oregon Community College - Redmond Campus 2030 SE College Loop, Building. 3 Redmond, OR 97756

BRT and IRT students report to classroom first. All other students report directly to range (next page).