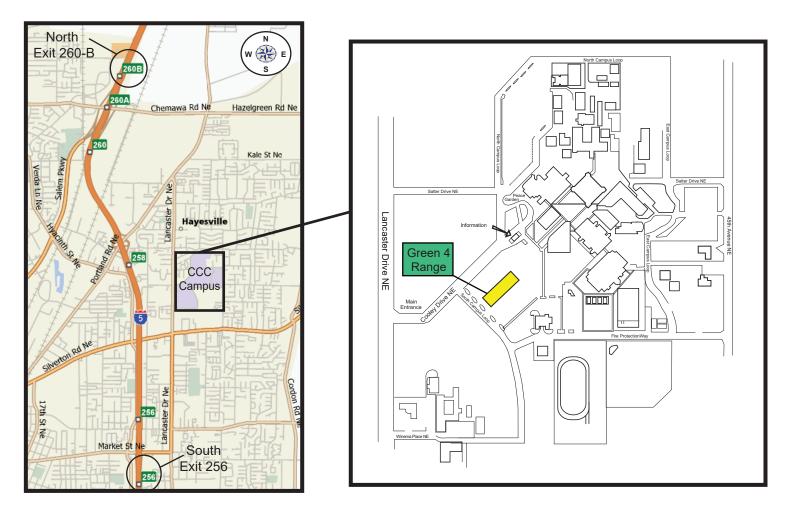

### Team Oregon Training Map - Salem Range

# Directions to Chemeketa Community College (CCC) 4000 Lancaster Drive NE Salem, OR 97305

Driving Directions from I-5 northbound:

- Take exit 256 Lancaster Mall/Silverton.
- Turn right onto Market St. NE.
- Turn left onto Lancaster Dr. NE.
- Turn right onto Cooley Dr. NE, the main campus entrance.

#### Driving Directions from I-5 southbound:

- Take exit 260-B Keizer/Chemawa Rd.
- Turn left onto Chemawa Rd.
- Turn right on Portland Rd.
- Turn left onto Lancaster Dr.
- Turn left onto Cooley Dr. NE, the main campus entrance.