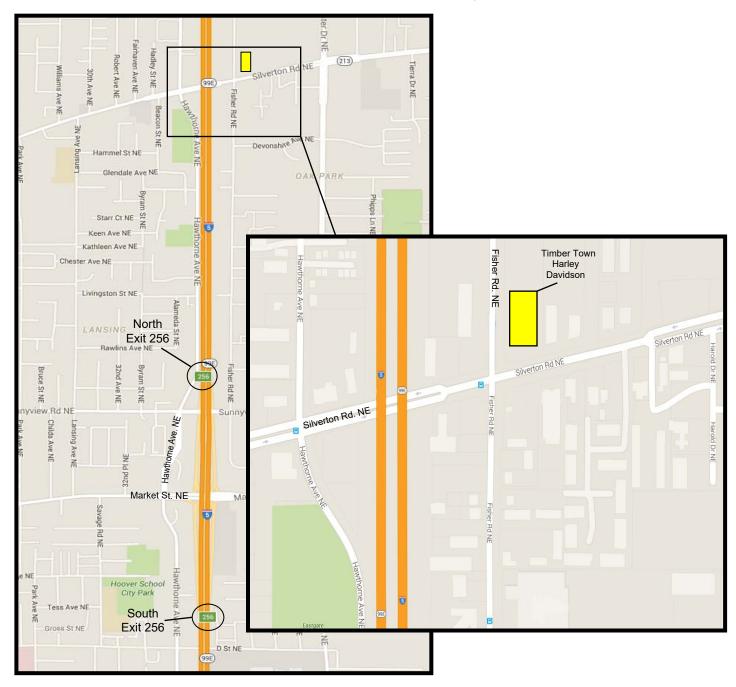

## Team Oregon Training Site - Timber Town HD Classroom

# Directions to Timber Town Harley Davidson Classroom 3601 Silverton Rd. NE Salem, OR 97301

### Driving Directions from I-5:

- Take exit 256 Market St. NE.
- Turn west onto Market St. NE.
- Take the first right onto Hawthorne Ave. NE.
- Turn right onto Silverton Rd. NE.
- Take the first left onto Fisher Rd. NE
- Turn into the first driveway on your right.