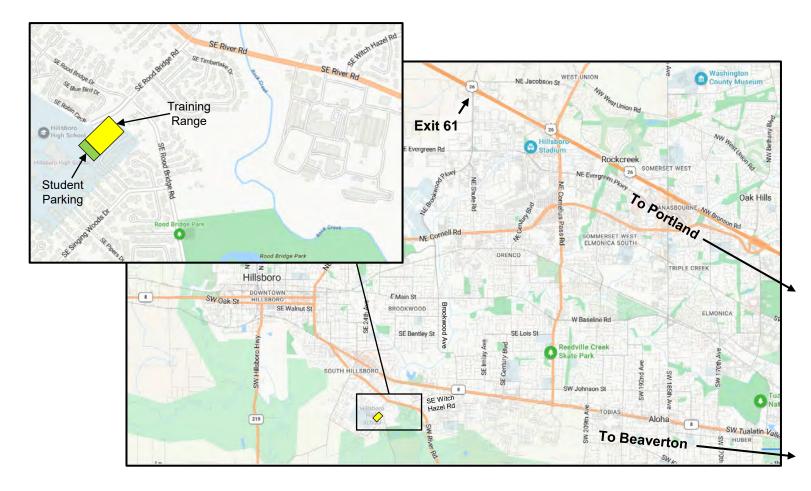

## Team Oregon Training Map – Hillsboro Site

## Directions to Hillsboro High School 3285 SE Rood Bridge Road Hillsboro, OR 97123

## Driving directions from Hwy 26:

- Take westbound Exit 61A or eastbound Exit 61 for Brookwood Parkway south.
- Follow Brookwood Parkway south for about 3.5 miles.
- Continue on Brookwood Ave south for about 1.6 miles.
- Turn right onto SE Witch Hazel Rd and continue for about 0.7 miles
- Turn right onto SE River Rd and continue for about 0.3 miles.
- Turn left onto SE Rood Bridge Rd and continue 0.25 miles to Hillsboro High School.
- Turn left into student parking area (see map).

## Driving directions from Beaverton:

- Follow Hwy 8 / Tualatin Valley Hwy west for about 8 miles.
- Turn left onto SE Brookwood Ave.
- Take immediate right onto SE Witch Hazel Rd and continue for about 0.7 miles.
- Turn right onto SE River Rd and continue for about 0.3 miles.
- Turn left onto SE Rood Bridge Rd and continue 0.25 miles to Hillsboro High School.
- Turn left into student parking area (see map).